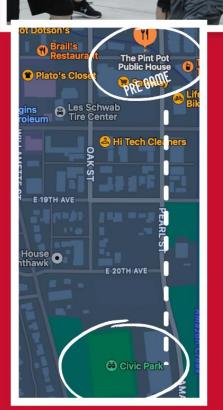

# MEN'S SEASON SCHEDULE

2PM I VS TACOMA STARS

7:30PM I AT MIDLAKES UTD

Agmand

The Red Aces begin their rowdyness at the Pint Pot for some pregame drinks and conversation. Then at 6:30, the Aces walk on down to Civc Park and let the fun begin.